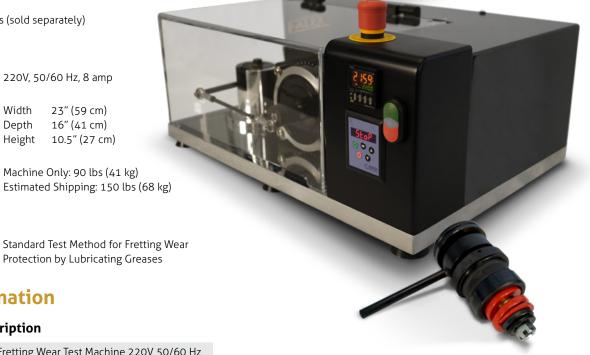

#### Features

- » Variable speed motor, with speeds ranging to 1,800 cpm
- » Digital controls with panel-mounted, programmable timer for required 22 hours and up to 9,999 hours
- » Self-aligning mechanism for proper alignment of bearing
- » Automatic time cut-off for test
- » Protective safety cover
- » Emergency shut-off button
- » Requires Falex test bearings (sold separately)

#### **Technical Specs**

| Utility Requirements | 220V, 50/60 Hz, 8 amp    |                                             |
|----------------------|--------------------------|---------------------------------------------|
| Compact Design       | Width<br>Depth<br>Height | 23" (59 cm)<br>16" (41 cm)<br>10.5" (27 cm) |
| Weight               | Machine                  | Only: 90 lbs (41 kg)                        |