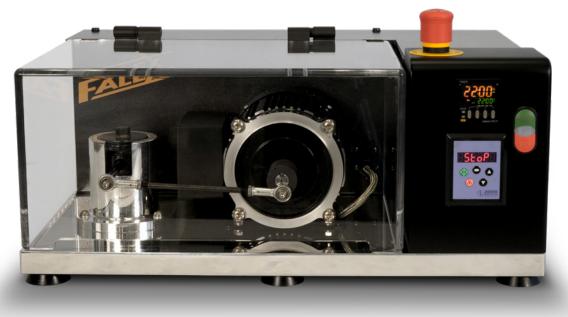

# New Generation Fretting Wear Tester Offers Increased Safety And Convenience!

EALEX

The revamped Fretting Wear Test Machine from Falex meets the requirements of ASTM D4170, "Standard Test Method for Fretting Wear Protection by Lubricating Greases," while offering integrated digital time control, ability to operate at variable speeds, increased user safety and a fresh, modern appearance.

#### Features

- » Variable speed motor, with speeds ranging to 1,800 cpm
- » Digital controls with panel-mounted, programmable timer for required 22 hours and up to 9,999 hours
- » Self-aligning mechanism for proper alignment of bearing
- » Automatic time cut-off for test
- » Protective safety cover
- » Emergency shut-off button
- » Requires Falex test bearings (sold separately)

#### **Technical Specs**

| Utility Requirements | 220V, 50/60 Hz, 8 amp    |                                             |
|----------------------|--------------------------|---------------------------------------------|
| Compact Design       | Width<br>Depth<br>Height | 23" (59 cm)<br>16" (41 cm)<br>10.5" (27 cm) |
| Weight               | Machine                  | Only: 90 lbs (41 kg)                        |