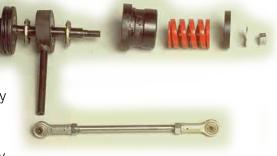

The tester uses two ball thrust bearings, lubricated with the test grease and oscillated through an arc of 0.21 radians (12°) at a frequency of 30.0 Hz (1800 cpm) under a constant load of 2450 N (550 lbf) for 22 hours at room temperature. Fretting wear is determined by measuring the mass loss of the bearing races.

Falex Corporation, being the listed sole source supplier of the required bearing specimens, is ready to handle all of your ASTM D4170 needs.

#### Features

- » Variable speed motor, with speeds ranging to 1,800 cpm
- » Digital controls with panel-mounted, programmable timer for required 22 hours and up to 9,999 hours
- » Self-aligning mechanism for proper alignment of bearing
- » Automatic time cut-off for test
- » Protective safety cover
- » Emergency shut-off button
- » Requires Falex test bearings (sold separately)