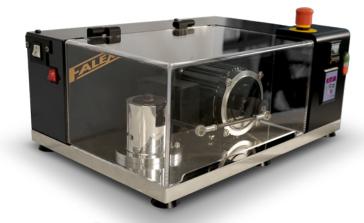

# New Generation Fretting Wear Tester Offers Increased Safety And Convenience!

EALEX

The revamped Fretting Wear Test Machine from Falex meets the requirements of ASTM D4170, "Standard Test Method for Fretting Wear Protection by Lubricating Greases," while offering integrated digital time control, ability to operate at variable speeds, increased user safety and a fresh, modern appearance.

#### Features

- » Variable speed motor, with speeds ranging to 1,800 cpm
- » Digital controls with panel-mounted, programmable timer for required 22 hours and up to 9,999 hours
- » Self-aligning mechanism for proper alignment of bearing
- » Automatic time cut-off for test
- » Protective safety cover
- » Emergency shut-off button
- » Requires Falex test bearings (sold separately)

#### **Technical Specs**

| Utility Requirements | 220V, 50/60 Hz, 8 amp    |                                             |
|----------------------|--------------------------|---------------------------------------------|
| Compact Design       | Width<br>Depth<br>Height | 23" (59 cm)<br>16" (41 cm)<br>10.5" (27 cm) |
| Weight               | Machine                  | Only: 90 lbs (41 kg)                        |